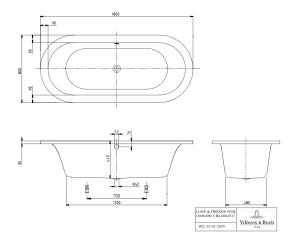

|
| Number of people         | 2                                                                                            |
| For handle mounting      | Yes                                                                                          |
| Anti-slip class          | Anti-slip class A                                                                            |
| Seat unit                | 2                                                                                            |
| EAN number               | 4051202126056                                                                                |

# COLOUR

### **COLOUR DESIGNATION**



White Alpin



## TECHNICAL DRAWINGS

### UBA180LFO7V-01