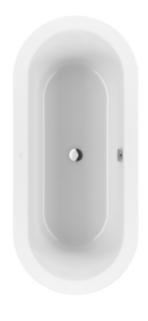

### 1. POSITION

| Article number           | UBA180LFO7V-01                                                                               |
|--------------------------|----------------------------------------------------------------------------------------------|
| Article title            | Villeroy & Boch Loop & Friends Oval<br>bath OVAL Duo, 1800 x 800 mm,<br>White Alpin          |
| Product designation      | Oval bath                                                                                    |
| Collection               | Loop & Friends                                                                               |
| PROJECTS                 | DESIGN                                                                                       |
| Assembly / Assembly type | built-in installation                                                                        |
| Scope of delivery        | 1 x oval bath                                                                                |
| Ordering information     | Set of bath feet is not supplied as standard. Requires extended waste/ overflow combination. |
| Length in mm             | 1800                                                                                         |
| Width in mm              | 800                                                                                          |
| Height in mm             | 465                                                                                          |
| Interior depth           | 440                                                                                          |
| Weight in kg             | 23,00                                                                                        |
| Outlet / outlet          | central outlet                                                                               |
| Material                 | Acrylic                                                                                      |
| With feet/base           | No                                                                                           |
| With panel               | No                                                                                           |
| With overflow            | Yes                                                                                          |
| With bath support        | No                                                                                           |
| Capacity                 | 135                                                                                          |
| Number of people         | 2                                                                                            |
| For handle mounting      | Yes                                                                                          |
| Anti-slip class          | Anti-slip class A                                                                            |
| Seat unit                | 2                                                                                            |
| EAN number               | 4051202126056                                                                                |