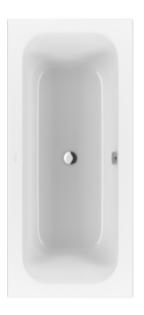

#### 1. POSITION

| Article number           | UBA180LFS2V-01                                                                               |
|--------------------------|----------------------------------------------------------------------------------------------|
| Article title            | Villeroy & Boch Loop & Friends<br>Rectangular bath SQUARE Duo,<br>1800 x 800 mm, White Alpin |
| Product designation      | Rectangular bath                                                                             |
| Collection               | Loop & Friends                                                                               |
| PROJECTS                 | DESIGN                                                                                       |
| Assembly / Assembly type | built-in installation                                                                        |
| Scope of delivery        | 1 x rectangular bath                                                                         |
| Ordering information     | Set of bath feet is not supplied as standard. Requires extended waste/ overflow combination. |
| Length in mm             | 1800                                                                                         |
| Width in mm              | 800                                                                                          |
| Height in mm             | 465                                                                                          |
| Interior depth           | 440                                                                                          |
| Weight in kg             | 23,00                                                                                        |
| Outlet / outlet          | central outlet                                                                               |
| Material                 | Acrylic                                                                                      |
| With feet/base           | No                                                                                           |
| With panel               | No                                                                                           |
| With overflow            | Yes                                                                                          |
| With bath support        | No                                                                                           |
| Capacity                 | 150                                                                                          |
| Number of people         | 2                                                                                            |
| For handle mounting      | Yes                                                                                          |
| Anti-slip class          | Anti-slip class A                                                                            |
| Seat unit                | 2                                                                                            |
| EAN number               | 4051202125707                                                                                |