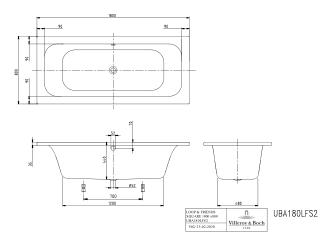

|
| Number of people         | 2                                                                                            |
| For handle mounting      | Yes                                                                                          |
| Anti-slip class          | Anti-slip class A                                                                            |
| Seat unit                | 2                                                                                            |
| EAN number               | 4051202125707                                                                                |

## COLOUR

#### **COLOUR DESIGNATION**



White Alpin



PROJECTS

# TECHNICAL DRAWINGS

### UBA180LFS2V-01