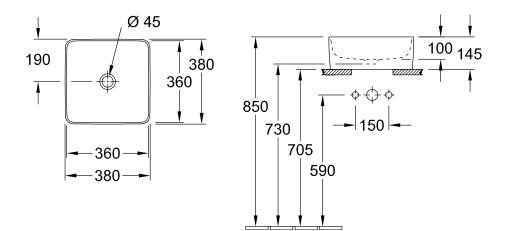

lleroy&Boch furniture Tap fitting<br>with raised base                             |
| Material                 | TitanCeram                                                                                                                 |
| Surface                  | glossy                                                                                                                     |
| With overflow            | No                                                                                                                         |
| EAN number               | 4051202728823                                                                                                              |

# COLOUR

#### COLOUR DESIGNATION



White Alpin



PROJECTS

## TECHNICAL DRAWINGS

### 4A213801