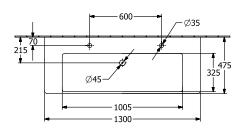

# TECHNICAL DRAWINGS

### 4A70D101

#### 1. POSITION

| Article number                      | 4A70D101                                                                                                             |
|-------------------------------------|----------------------------------------------------------------------------------------------------------------------|
| Article title                       | Villeroy & Boch Subway 3.0 Vanity<br>washbasin, 1300 x 470 x 170 mm,<br>White Alpin, without overflow,<br>unpolished |
| Product designation                 | Vanity washbasin                                                                                                     |
| Collection                          | Subway 3.0                                                                                                           |
| PROJECTS                            | DESIGN                                                                                                               |
| Assembly / Assembly type            | wall-mounted                                                                                                         |
| Scope of delivery                   | 1 x vanity washbasin                                                                                                 |
| Ordering information                | Please order non-closable drain valve separately. Optionally available: Outlet valve with ceramic cover.             |
| Length in mm                        | 470                                                                                                                  |
| Width in mm                         | 1300                                                                                                                 |
| Height in mm                        | 170                                                                                                                  |
| Interior depth                      | 120                                                                                                                  |
| Weight in kg                        | 33,00                                                                                                                |
| Number of tap holes punched through | 2                                                                                                                    |
| express delivery                    | No                                                                                                                   |
| Suitable for                        | two 1-hole tap fittings, Matching<br>Villeroy&Boch furniture                                                         |
| Material                            | TitanCeram                                                                                                           |
| Surface                             | glossy                                                                                                               |
| With overflow                       | No                                                                                                                   |
| EAN number                          | 4062373850343                                                                                                        |