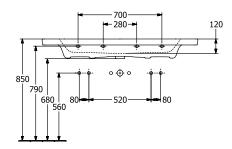

# TECHNICAL DRAWINGS

### 4A70D101

#### 1. POSITION

| Article number                      | 4A70D101                                                                                                             |
|-------------------------------------|----------------------------------------------------------------------------------------------------------------------|
| Article title                       | Villeroy & Boch Subway 3.0 Vanity<br>washbasin, 1300 x 470 x 170 mm,<br>White Alpin, without overflow,<br>unpolished |
| Product designation                 | Vanity washbasin                                                                                                     |
| Collection                          | Subway 3.0                                                                                                           |
| PROJECTS                            | DESIGN                                                                                                               |
| Assembly / Assembly type            | wall-mounted                                                                                                         |
| Scope of delivery                   | 1 x vanity washbasin                                                                                                 |
| Ordering information                | Please order non-closable drain valve separately. Optionally available: Outlet valve with ceramic cover.             |
| Length in mm                        | 470                                                                                                                  |
| Width in mm                         | 1300                                                                                                                 |
| Height in mm                        | 170                                                                                                                  |
| Interior depth                      | 120                                                                                                                  |
| Weight in kg                        | 33,00                                                                                                                |
| Number of tap holes punched through | 2                                                                                                                    |
| express delivery                    | No                                                                                                                   |
| Suitable for                        | two 1-hole tap fittings, Matching<br>Villeroy&Boch furniture                                                         |
| Material                            | TitanCeram                                                                                                           |
| Surface                             | glossy                                                                                                               |
| With overflow                       | No                                                                                                                   |
| EAN number                          | 4062373850343                                                                                                        |