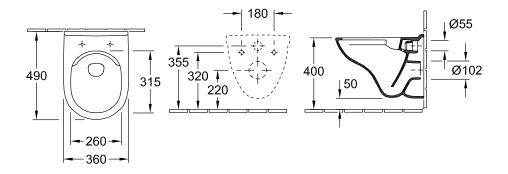

## TECHNICAL DRAWINGS

### 5688R001

#### 1. POSITION

| Article number                                   | 5688R001                                                                                                       |
|--------------------------------------------------|----------------------------------------------------------------------------------------------------------------|
| Article title                                    | Villeroy & Boch O.novo Washdown<br>toilet Compact, rimless, wall-<br>mounted, with DirectFlush, White<br>Alpin |
| Product designation                              | Washdown toilet Compact, rimless                                                                               |
| Collection                                       | O.novo                                                                                                         |
| PROJECTS                                         | START                                                                                                          |
| Assembly / Assembly type                         | wall-mounted                                                                                                   |
| Assembly instructions                            | not suitable for installation with flush valves                                                                |
| Scope of delivery                                | 1 x washdown toilet, rimless                                                                                   |
| Ordering information                             | Please order toilet seat separately.                                                                           |
| Length in mm                                     | 490                                                                                                            |
| Width in mm                                      | 360                                                                                                            |
| Height in mm                                     | 350                                                                                                            |
| Weight in kg                                     | 15,00                                                                                                          |
| Suitable for                                     | Concealed cistern                                                                                              |
| Innovative flushing technology (with TwistFlush) | No                                                                                                             |
| Flush type                                       | Washdown toilet                                                                                                |
| Flush volume I                                   | 3 / 4,5                                                                                                        |
| Outlet / outlet                                  | horizontal outlet                                                                                              |
| Wall-mounted - floor-standing                    | wall-mounted                                                                                                   |
| Leed                                             | 3                                                                                                              |
| Material                                         | Sanitary ceramics                                                                                              |
| Surface                                          | glossy                                                                                                         |
| EAN number                                       | 4051202487225                                                                                                  |