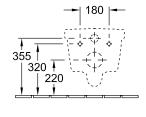

# TECHNICAL DRAWINGS

#### 5684R0T2

#### 1. POSITION

| Article number                                   | 5684R0T2                                                                                                                                   |
|--------------------------------------------------|--------------------------------------------------------------------------------------------------------------------------------------------|
| Article title                                    | Villeroy & Boch Architectura<br>Washdown toilet, rimless, wall-<br>mounted, with DirectFlush / AntiBac,<br>White Alpin AntiBac CeramicPlus |
| Product designation                              | Washdown toilet, rimless                                                                                                                   |
| Collection                                       | Architectura                                                                                                                               |
| PROJECTS                                         | PLUS                                                                                                                                       |
| Assembly / Assembly type                         | wall-mounted                                                                                                                               |
| Assembly instructions                            | not suitable for installation with flush valves                                                                                            |
| Scope of delivery                                | 1 x washdown toilet, rimless                                                                                                               |
| Ordering information                             | Please order toilet seat separately.                                                                                                       |
| Length in mm                                     | 530                                                                                                                                        |
| Width in mm                                      | 370                                                                                                                                        |
| Height in mm                                     | 325                                                                                                                                        |
| Weight in kg                                     | 20,30                                                                                                                                      |
| Suitable for                                     | Concealed cistern                                                                                                                          |
| Innovative flushing technology (with TwistFlush) | No                                                                                                                                         |
| Flush type                                       | Washdown toilet                                                                                                                            |
| Flush volume I                                   | 3 / 4,5 l                                                                                                                                  |
| Outlet / outlet                                  | horizontal outlet                                                                                                                          |
| Wall-mounted - floor-standing                    | wall-mounted                                                                                                                               |
| Leed                                             | 4                                                                                                                                          |
| Material                                         | Sanitary ceramics                                                                                                                          |
| Surface                                          | glossy                                                                                                                                     |
| EAN number                                       | 4051202362492                                                                                                                              |