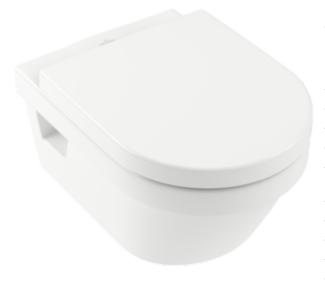

### TOILET ARCHITECTURA

#### 1. POSITION

| Article number                                   | 5684R0T2                                                                                                                                   |
|--------------------------------------------------|--------------------------------------------------------------------------------------------------------------------------------------------|
| Article title                                    | Villeroy & Boch Architectura<br>Washdown toilet, rimless, wall-<br>mounted, with DirectFlush / AntiBac,<br>White Alpin AntiBac CeramicPlus |
| Product designation                              | Washdown toilet, rimless                                                                                                                   |
| Collection                                       | Architectura                                                                                                                               |
| PROJECTS                                         | PLUS                                                                                                                                       |
| Assembly / Assembly type                         | wall-mounted                                                                                                                               |
| Assembly instructions                            | not suitable for installation with flush valves                                                                                            |
| Scope of delivery                                | 1 x washdown toilet, rimless                                                                                                               |
| Ordering information                             | Please order toilet seat separately.                                                                                                       |
| Length in mm                                     | 530                                                                                                                                        |
| Width in mm                                      | 370                                                                                                                                        |
| Height in mm                                     | 325                                                                                                                                        |
| Weight in kg                                     | 20,30                                                                                                                                      |
| Suitable for                                     | Concealed cistern                                                                                                                          |
| Innovative flushing technology (with TwistFlush) | No                                                                                                                                         |
| Flush type                                       | Washdown toilet                                                                                                                            |
| Flush volume I                                   | 3 / 4,5 l                                                                                                                                  |
| Outlet / outlet                                  | horizontal outlet                                                                                                                          |
| Wall-mounted - floor-standing                    | wall-mounted                                                                                                                               |
| Leed                                             | 4                                                                                                                                          |
| Material                                         | Sanitary ceramics                                                                                                                          |
| Surface                                          | glossy                                                                                                                                     |
| EAN number                                       | 4051202362492                                                                                                                              |