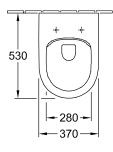

# TECHNICAL DRAWINGS

#### 5684R0T2

#### 1. POSITION

| Article number                                   | 5684R0T2                                                                                                                                   |
|--------------------------------------------------|--------------------------------------------------------------------------------------------------------------------------------------------|
| Article title                                    | Villeroy & Boch Architectura<br>Washdown toilet, rimless, wall-<br>mounted, with DirectFlush / AntiBac,<br>White Alpin AntiBac CeramicPlus |
| Product designation                              | Washdown toilet, rimless                                                                                                                   |
| Collection                                       | Architectura                                                                                                                               |
| PROJECTS                                         | PLUS                                                                                                                                       |
| Assembly / Assembly type                         | wall-mounted                                                                                                                               |
| Assembly instructions                            | not suitable for installation with flush valves                                                                                            |
| Scope of delivery                                | 1 x washdown toilet, rimless                                                                                                               |
| Ordering information                             | Please order toilet seat separately.                                                                                                       |
| Length in mm                                     | 530                                                                                                                                        |
| Width in mm                                      | 370                                                                                                                                        |
| Height in mm                                     | 325                                                                                                                                        |
| Weight in kg                                     | 20,30                                                                                                                                      |
| Suitable for                                     | Concealed cistern                                                                                                                          |
| Innovative flushing technology (with TwistFlush) | No                                                                                                                                         |
| Flush type                                       | Washdown toilet                                                                                                                            |
| Flush volume I                                   | 3 / 4,5 l                                                                                                                                  |
| Outlet / outlet                                  | horizontal outlet                                                                                                                          |
| Wall-mounted - floor-standing                    | wall-mounted                                                                                                                               |
| Leed                                             | 4                                                                                                                                          |
| Material                                         | Sanitary ceramics                                                                                                                          |
| Surface                                          | glossy                                                                                                                                     |
| EAN number                                       | 4051202362492                                                                                                                              |