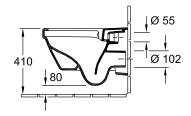

|
| Material                                         | Sanitary ceramics                                                                                                                          |
| Surface                                          | glossy                                                                                                                                     |
| EAN number                                       | 4051202362492                                                                                                                              |

# COLOUR

#### **COLOUR DESIGNATION**



White Alpin



# TECHNICAL DRAWINGS

#### 5684R0T2