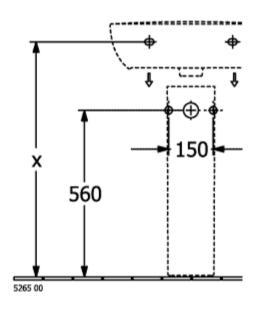

tion                   | White Alpin                                                                             |
| Antibacterial surface (with AntiBac) | No                                                                                      |
| Easy surface cleaning (CeramicPlus)  | No                                                                                      |
| Number of tap holes punched through  | 1                                                                                       |
| Number of tap holes pre-drilled      | 2                                                                                       |
| Number of bowls                      | 1                                                                                       |

## TECHNICAL DRAWINGS