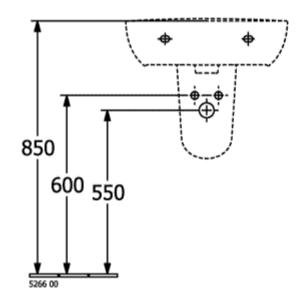

nation                   | White Alpin                                                                             |
| Antibacterial surface (with AntiBac) | No                                                                                      |
| Easy surface cleaning (CeramicPlus)  | No                                                                                      |
| Number of tap holes punched through  | 1                                                                                       |
| Number of tap holes pre-drilled      | 2                                                                                       |
| Number of bowls                      | 1                                                                                       |

## TECHNICAL DRAWINGS