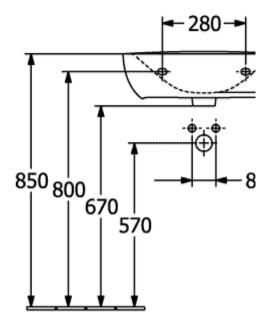

ignation                   | White Alpin                                                                             |
| Antibacterial surface (with AntiBac) | No                                                                                      |
| Easy surface cleaning (CeramicPlus)  | No                                                                                      |
| Number of tap holes punched through  | 1                                                                                       |
| Number of tap holes pre-drilled      | 2                                                                                       |
| Number of bowls                      | 1                                                                                       |

## TECHNICAL DRAWINGS