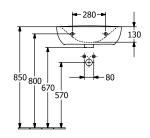

| White Alpin                                                                             |
| Antibacterial surface (with AntiBac) | No                                                                                      |
| Easy surface cleaning (CeramicPlus)  | No                                                                                      |
| Number of tap holes punched through  | 1                                                                                       |
| Number of tap holes pre-drilled      | 2                                                                                       |
| Number of bowls                      | 1                                                                                       |

## TECHNICAL DRAWINGS