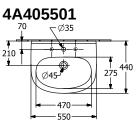

## PRODUCT INFORMATION

| Article title                        | Villeroy & Boch O.novo<br>Washbasins, 550 x 440 x 180 mm,<br>White Alpin, with overflow |
|--------------------------------------|-----------------------------------------------------------------------------------------|
| Article number                       | 4A405501                                                                                |
| Assembly / Assembly type             | wall-mounted                                                                            |
| Scope of delivery                    | 1 x washbasin                                                                           |
| Depth in mm                          | 440                                                                                     |
| Width in mm                          | 550                                                                                     |
| Height in mm                         | 180                                                                                     |
| Interior depth                       | 135                                                                                     |
| Collection                           | O.novo                                                                                  |
| Suitable for                         | 3-hole mixer                                                                            |
| Material                             | Sanitary ceramics                                                                       |
| surface                              | glossy                                                                                  |
| Colour name                          | White Alpin                                                                             |
| With overflow                        | Yes                                                                                     |
| Shape                                | Oval                                                                                    |
| Colour designation                   | White Alpin                                                                             |
| Antibacterial surface (with AntiBac) | No                                                                                      |
| Easy surface cleaning (CeramicPlus)  | No                                                                                      |
| Number of tap holes punched through  | 1                                                                                       |
| Number of tap holes pre-drilled      | 2                                                                                       |
| Number of bowls                      | 1                                                                                       |

## TECHNICAL DRAWINGS