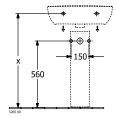

| White Alpin                                                                             |
| Antibacterial surface (with AntiBac) | No                                                                                      |
| Easy surface cleaning (CeramicPlus)  | No                                                                                      |
| Number of tap holes punched through  | 1                                                                                       |
| Number of tap holes pre-drilled      | 2                                                                                       |
| Number of bowls                      | 1                                                                                       |

## TECHNICAL DRAWINGS