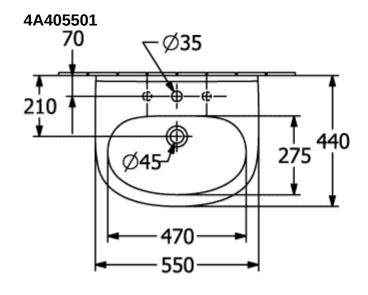

## PRODUCT INFORMATION

| Article title                        | Villeroy & Boch O.novo<br>Washbasins, 550 x 440 x 180 mm,<br>White Alpin, with overflow |
|--------------------------------------|-----------------------------------------------------------------------------------------|
| Article number                       | 4A405501                                                                                |
| Assembly / Assembly type             | wall-mounted                                                                            |
| Scope of delivery                    | 1 x washbasin                                                                           |
| Depth in mm                          | 440                                                                                     |
| Width in mm                          | 550                                                                                     |
| Height in mm                         | 180                                                                                     |
| Interior depth                       | 135                                                                                     |
| Collection                           | O.novo                                                                                  |
| Suitable for                         | 3-hole mixer                                                                            |
| Material                             | Sanitary ceramics                                                                       |
| surface                              | glossy                                                                                  |
| Colour name                          | White Alpin                                                                             |
| With overflow                        | Yes                                                                                     |
| Shape                                | Oval                                                                                    |
| Colour designation                   | White Alpin                                                                             |
| Antibacterial surface (with AntiBac) | No                                                                                      |
| Easy surface cleaning (CeramicPlus)  | No                                                                                      |
| Number of tap holes punched through  | 1                                                                                       |
| Number of tap holes pre-drilled      | 2                                                                                       |
| Number of bowls                      | 1                                                                                       |

## TECHNICAL DRAWINGS