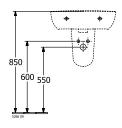

| White Alpin                                                                             |
| Antibacterial surface (with AntiBac) | No                                                                                      |
| Easy surface cleaning (CeramicPlus)  | No                                                                                      |
| Number of tap holes punched through  | 1                                                                                       |
| Number of tap holes pre-drilled      | 2                                                                                       |
| Number of bowls                      | 1                                                                                       |

## TECHNICAL DRAWINGS