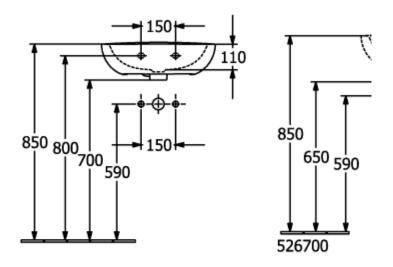

te Alpin                                                                                |
| Antibacterial surface (with AntiBac)   | No                                                                                         |
| Easy surface cleaning<br>(CeramicPlus) | No                                                                                         |
| Number of tap holes punched through    | 1                                                                                          |
| Number of tap holes pre-drilled        | 2                                                                                          |
| Number of bowls                        | 1                                                                                          |

## **TECHNICAL DRAWINGS**