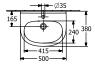

## PRODUCT INFORMATION

| Article title                          | Villeroy & Boch O.novo<br>Handwashbasin, 500 x 380 x 160<br>mm, White Alpin, with overflow |
|----------------------------------------|--------------------------------------------------------------------------------------------|
| Article number                         | 43405001                                                                                   |
| Assembly / Assembly type               | wall-mounted                                                                               |
| Scope of delivery                      | 1 x handwashbasin                                                                          |
| Depth in mm                            | 380                                                                                        |
| Width in mm                            | 500                                                                                        |
| Height in mm                           | 160                                                                                        |
| Interior depth                         | 115                                                                                        |
| Collection                             | O.novo                                                                                     |
| Suitable for                           | 3-hole mixer                                                                               |
| Material                               | Sanitary ceramics                                                                          |
| surface                                | glossy                                                                                     |
| Colour name                            | White Alpin                                                                                |
| With overflow                          | Yes                                                                                        |
| Shape                                  | Oval                                                                                       |
| Colour designation                     | White Alpin                                                                                |
| Antibacterial surface (with AntiBac)   | No                                                                                         |
| Easy surface cleaning<br>(CeramicPlus) | No                                                                                         |
| Number of tap holes punched through    | 1                                                                                          |
| Number of tap holes pre-drilled        | 2                                                                                          |
| Number of bowls                        | 1                                                                                          |

## **TECHNICAL DRAWINGS**