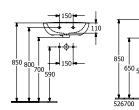

## PRODUCT INFORMATION

| Article title                          | Villeroy & Boch O.novo<br>Handwashbasin, 500 x 380 x 160<br>mm, White Alpin, with overflow |
|----------------------------------------|--------------------------------------------------------------------------------------------|
| Article number                         | 43405001                                                                                   |
| Assembly / Assembly type               | wall-mounted                                                                               |
| Scope of delivery                      | 1 x handwashbasin                                                                          |
| Depth in mm                            | 380                                                                                        |
| Width in mm                            | 500                                                                                        |
| Height in mm                           | 160                                                                                        |
| Interior depth                         | 115                                                                                        |
| Collection                             | O.novo                                                                                     |
| Suitable for                           | 3-hole mixer                                                                               |
| Material                               | Sanitary ceramics                                                                          |
| surface                                | glossy                                                                                     |
| Colour name                            | White Alpin                                                                                |
| With overflow                          | Yes                                                                                        |
| Shape                                  | Oval                                                                                       |
| Colour designation                     | White Alpin                                                                                |
| Antibacterial surface (with AntiBac)   | No                                                                                         |
| Easy surface cleaning<br>(CeramicPlus) | No                                                                                         |
| Number of tap holes punched through    | 1                                                                                          |
| Number of tap holes pre-drilled        | 2                                                                                          |
| Number of bowls                        | 1                                                                                          |

## **TECHNICAL DRAWINGS**