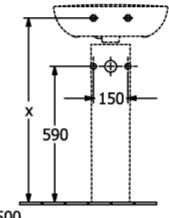

Alpin                                                                                |
| Antibacterial surface (with AntiBac)   | No                                                                                         |
| Easy surface cleaning<br>(CeramicPlus) | No                                                                                         |
| Number of tap holes punched through    | 1                                                                                          |
| Number of tap holes pre-drilled        | 2                                                                                          |
| Number of bowls                        | 1                                                                                          |

## **TECHNICAL DRAWINGS**