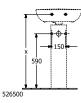

## PRODUCT INFORMATION

| Article title                          | Villeroy & Boch O.novo<br>Handwashbasin, 500 x 380 x 160<br>mm, White Alpin, with overflow |
|----------------------------------------|--------------------------------------------------------------------------------------------|
| Article number                         | 43405001                                                                                   |
| Assembly / Assembly type               | wall-mounted                                                                               |
| Scope of delivery                      | 1 x handwashbasin                                                                          |
| Depth in mm                            | 380                                                                                        |
| Width in mm                            | 500                                                                                        |
| Height in mm                           | 160                                                                                        |
| Interior depth                         | 115                                                                                        |
| Collection                             | O.novo                                                                                     |
| Suitable for                           | 3-hole mixer                                                                               |
| Material                               | Sanitary ceramics                                                                          |
| surface                                | glossy                                                                                     |
| Colour name                            | White Alpin                                                                                |
| With overflow                          | Yes                                                                                        |
| Shape                                  | Oval                                                                                       |
| Colour designation                     | White Alpin                                                                                |
| Antibacterial surface (with AntiBac)   | No                                                                                         |
| Easy surface cleaning<br>(CeramicPlus) | No                                                                                         |
| Number of tap holes punched through    | 1                                                                                          |
| Number of tap holes pre-drilled        | 2                                                                                          |
| Number of bowls                        | 1                                                                                          |

## **TECHNICAL DRAWINGS**