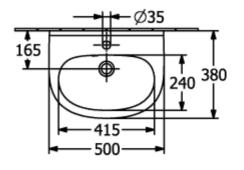

## **TECHNICAL DRAWINGS**

## PRODUCT INFORMATION

| Article title                          | Villeroy & Boch O.novo<br>Handwashbasin, 500 x 380 x 160<br>mm, White Alpin, with overflow |
|----------------------------------------|--------------------------------------------------------------------------------------------|
| Article number                         | 43405001                                                                                   |
| Assembly / Assembly type               | wall-mounted                                                                               |
| Scope of delivery                      | 1 x handwashbasin                                                                          |
| Depth in mm                            | 380                                                                                        |
| Width in mm                            | 500                                                                                        |
| Height in mm                           | 160                                                                                        |
| Interior depth                         | 115                                                                                        |
| Collection                             | O.novo                                                                                     |
| Suitable for                           | 3-hole mixer                                                                               |
| Material                               | Sanitary ceramics                                                                          |
| surface                                | glossy                                                                                     |
| Colour name                            | White Alpin                                                                                |
| With overflow                          | Yes                                                                                        |
| Shape                                  | Oval                                                                                       |
| Colour designation                     | White Alpin                                                                                |
| Antibacterial surface (with AntiBac)   | No                                                                                         |
| Easy surface cleaning<br>(CeramicPlus) | No                                                                                         |
| Number of tap holes punched through    | 1                                                                                          |
| Number of tap holes pre-drilled        | 2                                                                                          |
| Number of bowls                        | 1                                                                                          |