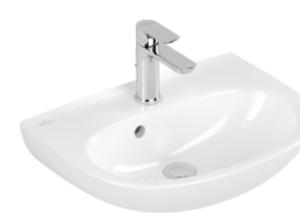

## O.NOVO HANDWASHBASIN OVAL

## PRODUCT INFORMATION

| Article title                          | Villeroy & Boch O.novo<br>Handwashbasin, 500 x 380 x 160<br>mm, White Alpin, with overflow |
|----------------------------------------|--------------------------------------------------------------------------------------------|
| Article number                         | 43405001                                                                                   |
| Assembly / Assembly type               | wall-mounted                                                                               |
| Scope of delivery                      | 1 x handwashbasin                                                                          |
| Depth in mm                            | 380                                                                                        |
| Width in mm                            | 500                                                                                        |
| Height in mm                           | 160                                                                                        |
| Interior depth                         | 115                                                                                        |
| Collection                             | O.novo                                                                                     |
| Suitable for                           | 3-hole mixer                                                                               |
| Material                               | Sanitary ceramics                                                                          |
| surface                                | glossy                                                                                     |
| Colour name                            | White Alpin                                                                                |
| With overflow                          | Yes                                                                                        |
| Shape                                  | Oval                                                                                       |
| Colour designation                     | White Alpin                                                                                |
| Antibacterial surface (with AntiBac)   | No                                                                                         |
| Easy surface cleaning<br>(CeramicPlus) | No                                                                                         |
| Number of tap holes punched through    | 1                                                                                          |
| Number of tap holes pre-drilled        | 2                                                                                          |
| Number of bowls                        | 1                                                                                          |