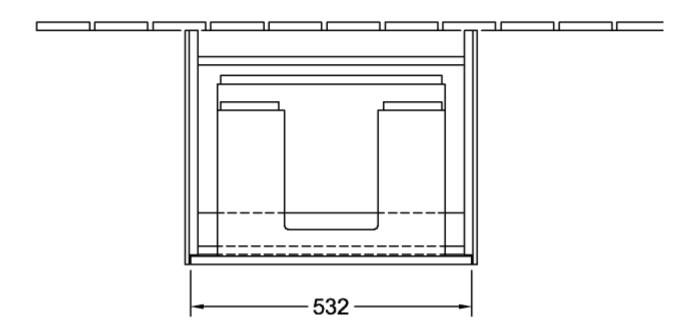

|
| Colour designation        | White Wood                                                                                                                              |
| Other colour designations | Handle: White Matt                                                                                                                      |
| With lighting             | No                                                                                                                                      |
| Smart home compatible     | No                                                                                                                                      |

## TECHNICAL DRAWINGS

## C00800E8