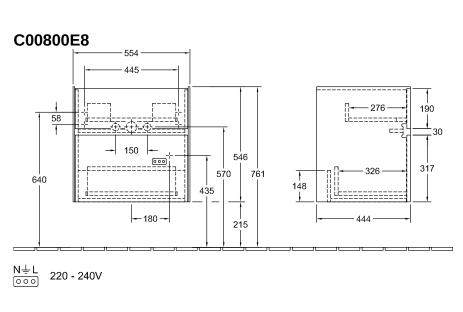

|
| Colour designation        | White Wood                                                                                                                              |
| Other colour designations | Handle: White Matt                                                                                                                      |
| With lighting             | No                                                                                                                                      |
| Smart home compatible     | No                                                                                                                                      |

## TECHNICAL DRAWINGS

## C00800E8