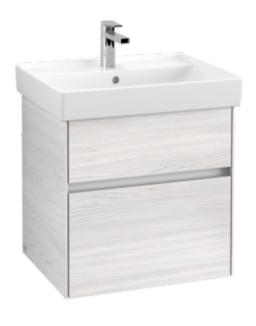

## COLLARO VANITY UNIT ANGULAR

## PRODUCT INFORMATION

| Article title             | Villeroy & Boch Collaro Vanity unit,<br>2 pull-out compartments, 554 x 546<br>x 444 mm, White Wood                                      |
|---------------------------|-----------------------------------------------------------------------------------------------------------------------------------------|
| Article number            | C00800E8                                                                                                                                |
| Assembly / Assembly type  | wall-mounted                                                                                                                            |
| Type of opening           | 2 pull-out compartments                                                                                                                 |
| Equipment                 | 1 x wide glass drawer divider , 2 x<br>narrow glass drawer divider 1 x<br>accessory box L 2 x pull-out<br>compartment with non-slip mat |
| Scope of delivery         | $1 \times \text{vanity unit}$ , $1 \times \text{fastening set}$                                                                         |
| Position of washbasin     | washbasin on the middle                                                                                                                 |
| Depth in mm               | 444                                                                                                                                     |
| Width in mm               | 554                                                                                                                                     |
| Height in mm              | 546                                                                                                                                     |
| Collection                | Collaro                                                                                                                                 |
| Suitable for              | selected washbasins                                                                                                                     |
| Function                  | with SoftClosing                                                                                                                        |
| Material front            | Chipboard                                                                                                                               |
| Surface of front          | Direct coating                                                                                                                          |
| Material body             | Chipboard                                                                                                                               |
| Surface of body           | Direct coating                                                                                                                          |
| Other material            | Handle: aluminium                                                                                                                       |
| Other surfaces            | Handle: Paint, matt                                                                                                                     |
| Shape                     | Angular                                                                                                                                 |
| Colour designation        | White Wood                                                                                                                              |
| Other colour designations | Handle: White Matt                                                                                                                      |
| With lighting             | No                                                                                                                                      |
| Smart home compatible     | No                                                                                                                                      |