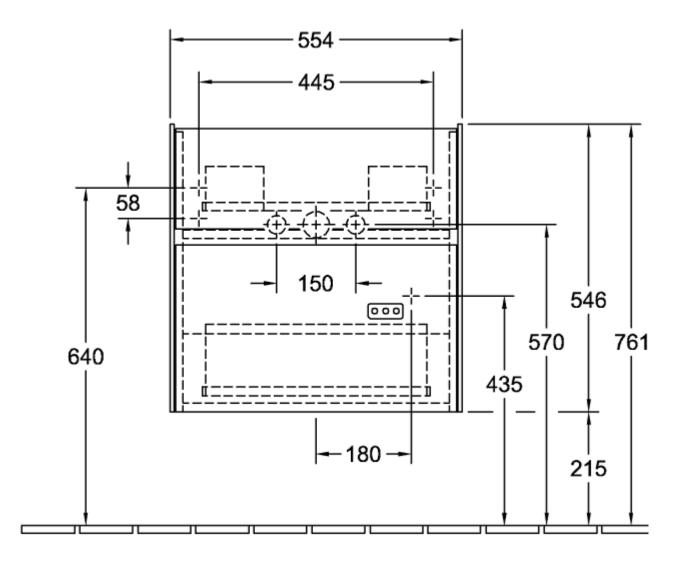

|
| Colour designation        | White Wood                                                                                                                              |
| Other colour designations | Handle: White Matt                                                                                                                      |
| With lighting             | No                                                                                                                                      |
| Smart home compatible     | No                                                                                                                                      |

## TECHNICAL DRAWINGS

## C00800E8