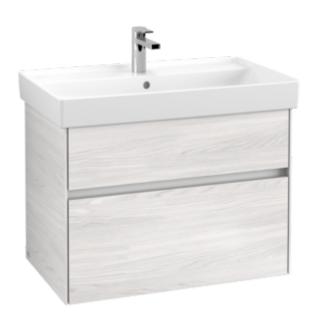

## COLLARO VANITY UNIT ANGULAR

## PRODUCT INFORMATION

| Article title             | Villeroy & Boch Collaro Vanity unit,<br>2 pull-out compartments, 754 x 546<br>x 444 mm, White Wood                                      |
|---------------------------|-----------------------------------------------------------------------------------------------------------------------------------------|
| Article number            | C01000E8                                                                                                                                |
| Assembly / Assembly type  | wall-mounted                                                                                                                            |
| Type of opening           | 2 pull-out compartments                                                                                                                 |
| Equipment                 | 1 x wide glass drawer divider , 2 x<br>narrow glass drawer divider 1 x<br>accessory box L 2 x pull-out<br>compartment with non-slip mat |
| Scope of delivery         | 1 x vanity unit , 1 x fastening set                                                                                                     |
| Position of washbasin     | washbasin on the middle                                                                                                                 |
| Depth in mm               | 444                                                                                                                                     |
| Width in mm               | 754                                                                                                                                     |
| Height in mm              | 546                                                                                                                                     |
| Collection                | Collaro                                                                                                                                 |
| Suitable for              | selected vanity washbasins                                                                                                              |
| Function                  | with SoftClosing                                                                                                                        |
| Material front            | Chipboard                                                                                                                               |
| Surface of front          | Direct coating                                                                                                                          |
| Material body             | Chipboard                                                                                                                               |
| Surface of body           | Direct coating                                                                                                                          |
| Other material            | Handle: aluminium                                                                                                                       |
| Other surfaces            | Handle: Paint, matt                                                                                                                     |
| Shape                     | Angular                                                                                                                                 |
| Colour designation        | White Wood                                                                                                                              |
| Other colour designations | Handle: White Matt                                                                                                                      |
| With lighting             | No                                                                                                                                      |
| Smart home compatible     | No                                                                                                                                      |