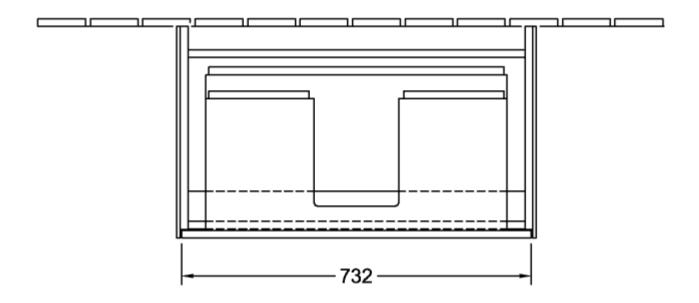

|
| Colour designation        | White Wood                                                                                                                              |
| Other colour designations | Handle: White Matt                                                                                                                      |
| With lighting             | No                                                                                                                                      |
| Smart home compatible     | No                                                                                                                                      |

## TECHNICAL DRAWINGS









N≟L ○○○ 220 - 240V