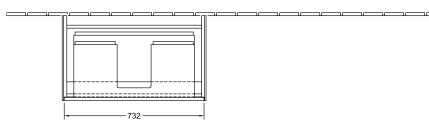

## PRODUCT INFORMATION

| Article title             | Villeroy & Boch Collaro Vanity unit,<br>2 pull-out compartments, 754 x 546<br>x 444 mm, White Wood                                      |
|---------------------------|-----------------------------------------------------------------------------------------------------------------------------------------|
| Article number            | C01000E8                                                                                                                                |
| Assembly / Assembly type  | wall-mounted                                                                                                                            |
| Type of opening           | 2 pull-out compartments                                                                                                                 |
| Equipment                 | 1 x wide glass drawer divider , 2 x<br>narrow glass drawer divider 1 x<br>accessory box L 2 x pull-out<br>compartment with non-slip mat |
| Scope of delivery         | 1 x vanity unit , 1 x fastening set                                                                                                     |
| Position of washbasin     | washbasin on the middle                                                                                                                 |
| Depth in mm               | 444                                                                                                                                     |
| Width in mm               | 754                                                                                                                                     |
| Height in mm              | 546                                                                                                                                     |
| Collection                | Collaro                                                                                                                                 |
| Suitable for              | selected vanity washbasins                                                                                                              |
| Function                  | with SoftClosing                                                                                                                        |
| Material front            | Chipboard                                                                                                                               |
| Surface of front          | Direct coating                                                                                                                          |
| Material body             | Chipboard                                                                                                                               |
| Surface of body           | Direct coating                                                                                                                          |
| Other material            | Handle: aluminium                                                                                                                       |
| Other surfaces            | Handle: Paint, matt                                                                                                                     |
| Shape                     | Angular                                                                                                                                 |
| Colour designation        | White Wood                                                                                                                              |
| Other colour designations | Handle: White Matt                                                                                                                      |
| With lighting             | No                                                                                                                                      |
| Smart home compatible     | No                                                                                                                                      |

## TECHNICAL DRAWINGS

N≟L ○○○ 220 - 240V