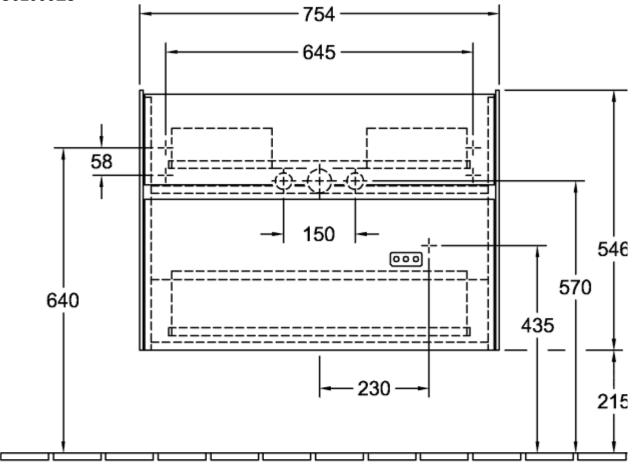

|
| Colour designation        | White Wood                                                                                                                              |
| Other colour designations | Handle: White Matt                                                                                                                      |
| With lighting             | No                                                                                                                                      |
| Smart home compatible     | No                                                                                                                                      |

## TECHNICAL DRAWINGS









N≟L ○○○ 220 - 240V