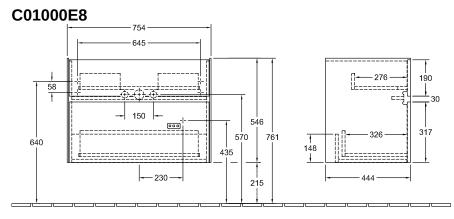

## PRODUCT INFORMATION

| Article title             | Villeroy & Boch Collaro Vanity unit,<br>2 pull-out compartments, 754 x 546<br>x 444 mm, White Wood                                      |
|---------------------------|-----------------------------------------------------------------------------------------------------------------------------------------|
| Article number            | C01000E8                                                                                                                                |
| Assembly / Assembly type  | wall-mounted                                                                                                                            |
| Type of opening           | 2 pull-out compartments                                                                                                                 |
| Equipment                 | 1 x wide glass drawer divider , 2 x<br>narrow glass drawer divider 1 x<br>accessory box L 2 x pull-out<br>compartment with non-slip mat |
| Scope of delivery         | 1 x vanity unit , 1 x fastening set                                                                                                     |
| Position of washbasin     | washbasin on the middle                                                                                                                 |
| Depth in mm               | 444                                                                                                                                     |
| Width in mm               | 754                                                                                                                                     |
| Height in mm              | 546                                                                                                                                     |
| Collection                | Collaro                                                                                                                                 |
| Suitable for              | selected vanity washbasins                                                                                                              |
| Function                  | with SoftClosing                                                                                                                        |
| Material front            | Chipboard                                                                                                                               |
| Surface of front          | Direct coating                                                                                                                          |
| Material body             | Chipboard                                                                                                                               |
| Surface of body           | Direct coating                                                                                                                          |
| Other material            | Handle: aluminium                                                                                                                       |
| Other surfaces            | Handle: Paint, matt                                                                                                                     |
| Shape                     | Angular                                                                                                                                 |
| Colour designation        | White Wood                                                                                                                              |
| Other colour designations | Handle: White Matt                                                                                                                      |
| With lighting             | No                                                                                                                                      |
| Smart home compatible     | No                                                                                                                                      |

## TECHNICAL DRAWINGS

N≟L ○○○ 220 - 240V